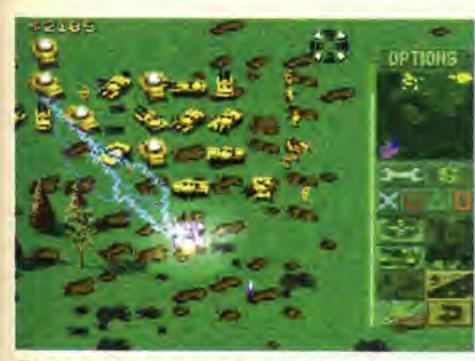

The Global Defence Initiative (GDI) and the evil Brotherhood of Nod are recruiting troops for all-out intergalactic war. Apply within.

While Tiberian Sun plays similarly to previous *Command* & *Conquer* games, there have been many subtle refinements and improvements. The coolest of these is that battle-experienced units become more powerful. Every time a unit is used, whether it be a single trooper or a tank of some sort, it gains experience points which improve its armour, speed, and power ratings. They can even gain new abilities on the way, making protecting your armies more important than before. The battle arenas are also much bigger than *Red Alert*'s, plus they have proper 3D terrain with various new surfaces which affect your vehicles, and even bits of scenery which can be blown away to your advantage.

First came Command & Conquer – a groundbreaking real-time strategy game that can be played by anyone, even people who don't own anoraks. Then came Red Alert with a different selection of vehicles and missions. But now we have Tiberian Sun, which promises to be the best game of its kind ever! Although it uses the same fantastic system which makes all Command & Conquer games so easy and enjoyable to play, Tiberian Sun is a massive step up from Red Alert.

A whole new graphics engine gives the game a brilliant new look and allows Westwood to make the battles even more tense than ever before. Whether you're a veteran of the NOD vs GDI wars or not, *Tiberian Sun* is certainly a game you should be looking forward to.

ONING SOON

The red glow is coming from the defending base.

O Contoured terrain like this makes the battles more realistic. Try to place some units on the higher ground, then get stuck in!

Previously, strategy games have only ever had "functional" graphics. *Tiberian Sun*, however, looks absolutely gorgeous.

One major new graphical feature is the real-time coloured lighting which affects everything on the battlefield to make everything look a lot more solid.

Explosions give off a yellow glow, lights on bases flash when

they're under attack, and there are

even covert night missions. You can just imagine yourself creeping in and taking out enemy floodlights to leave them completely in the dark as you mount a full-scale invasion!

### Night battles are the most impressive.

### Take a look at the screenshots and get ready for what will be the best strategy game of the year. Very soon we'll get to play a near-finished versio, and will bring you a full Coming Soon feature packed with more detail than your brain can handle.